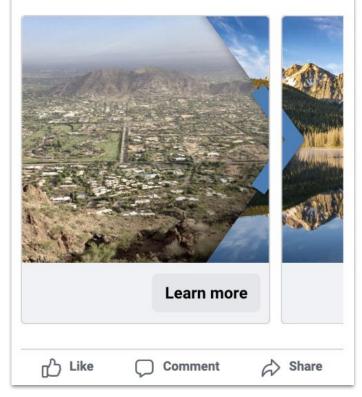

#### #visitidaho

Comment

visitsouthwestidaho.org Visit Southwest Idaho Still Wild

பி Like

Learn more

Share

Visit Southwest Idaho - SWITA X Sponsored · 🙆

:

Yes, some places are still wild. Here in Southwest Idaho, mountains, rivers, and jawdropping views are around every corner.