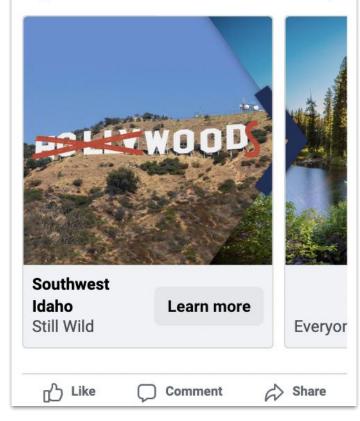

# **Refresh "Still Wild" Advertising**

Yes, some places are still wild. Here in Southwest Idaho, mountains, rivers, and jawdropping views are around every corner.