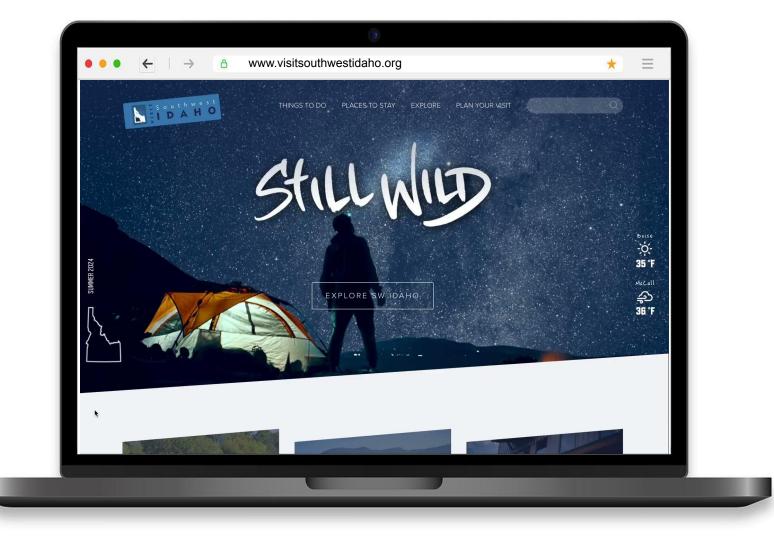

# www.visitsouthwestidaho.org IDAHO PLAN YOUR VISIT THINGS TO DO EXPLORE **EXPLORE SOUTHWEST IDAHO**

#### **READY FOR SOME ADVENTURE?**

Well, we have plenty of it. Skiing. Rafting. Fishing. Hiking. It's all here.

36 °F

Of course, if your more into mild than wild, Southwest Idaho has that, too. Great dining. Lazy floats. And craft cocktails worth writing home about.