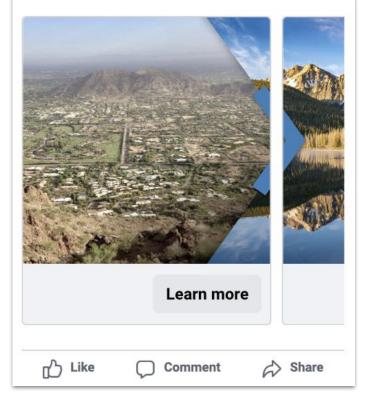

#### #visitidaho

Comment

visitsouthwestidaho.org Visit Southwest Idaho Still Wild

பி Like

Learn more

Share

Visit Southwest Idaho - SWITA X Sponsored · 🙆

:

Yes, some places are still wild. Here in Southwest Idaho, mountains, rivers, and jawdropping views are around every corner.