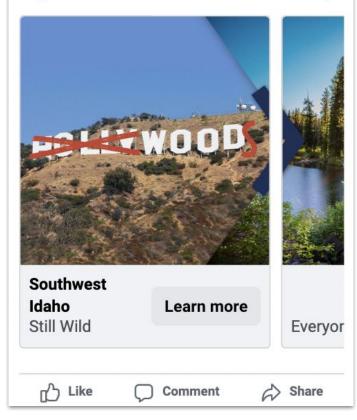

# **Refresh "Still Wild" Advertising**

Yes, some places are still wild. Here in Southwest Idaho, mountains, rivers, and jawdropping views are around every corner.