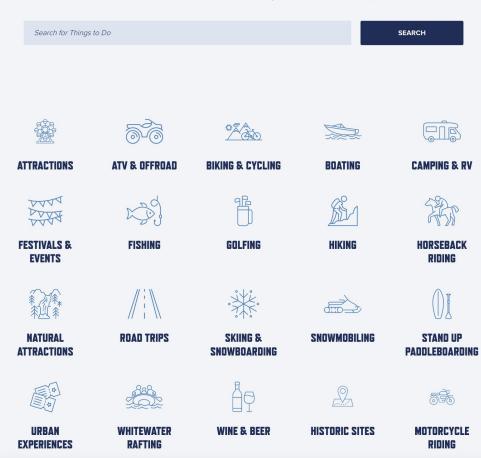

#### **SEARCH ACTIVITIES & MORE**

Use the search bar or the icons below to find itineraries, articles and guides about Southwest Idaho places and activities.